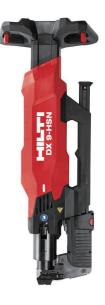

#### Hilti DX-9 / Powder-actuated Nail Gun

The DX 9 is a powder-actuated fastening tool used for fixing metal decking to steel beams. The ergonomics and a self-explanatory form were central to the design development. While the upright working position reduces strain on the operator's back, the handle minimizes stress on wrists, elbows, and shoulders caused by recoil. Direct fastening is five times faster than traditional jointing methods, such as welding, and it also avoids toxic fumes. A simple display integrated into the handle shows the operator in real time when the tool needs maintenance, helping to prevent unplanned downtime.