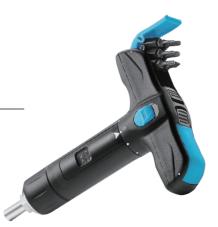

## William Tools Screen Slipping T-Handle Torque / Hand Tool

The Screen Slipping T-handle Torque screwdriver is made from high-tensile metal and eco-friendly materials. It is factory-calibrated to +/-4% and a new mechanism ensures that accuracy is retained for longer. Every wrench is supplied with a calibration certificate to satisfy the requirements of ISO 6789:2017 and ISO 9227(NSS). The core features of the product are a numeric screen display making it easy to read the torque value, an ergonomic grip that offers a better feel than other brands, and an alloy steel pawl which reinforces product stability and reliability.