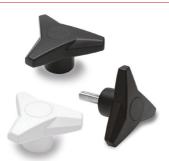

## **ELESA VB.839 Three- arm Knobs**

VB.839 three-arm knobs are characterized by an ergonomic design that provides a safe and comfortable grip by allowing the operator to apply a more direct transmission of tightening torque. This new design represents two overlapping triangles shifted to an angle of 8°. Smooth surfaces and lack of cavities ensure easy cleaning. VB.839 is made from technopolymer with center caps in the ELECOLORS chromatic range for perfect aesthetic compatibility between knob and machine.