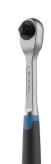

# SW-Stahl Ratchet / Reversible Ratchet The reversible ratchet from SW-Stahl impresses with its well-balanced design and ergonomic handling. Defined contours, a slim shape and a high-grade finish result in

The reversible ratchet from SW-Stahl impresses with its well-balanced design and ergonomic handling. Defined contours, a slim shape and a high-grade finish result in a professional and dynamic overall appearance. The smart details simplify the usage of the reversible ratchet for a smooth workflow: labels on the ratchets head show the direction of rotation, a flattened hole allows an easy mounting and the ergonomically designed handle enables optimal power transmission.