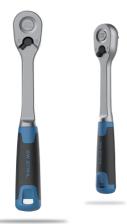

# SW-Stahl Ratchet / Reversible Ratchet The reversible ratchet from SW-Stahl impresses with its well-balanced design and ergonomic handling. Defined contours, a slim shape and a high-grade finish result in

The reversible ratchet from SW-Stahl impresses with its well-balanced design and ergonomic handling. Defined contours, a slim shape and a high-grade finish result in a professional and dynamic overall appearance. The smart details simplify the usage of the reversible ratchet for a smooth workflow: labels on the ratchets head show the direction of rotation, a flattened hole allows an easy mounting and the ergonomically designed handle enables optimal power transmission.