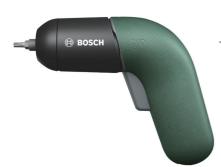

### **BOSCH IXO 6 / Cordless Screwdriver**

IXO, the world's best-selling power tool, is now even more intuitive and reliable thanks to the "furniture-protect" trigger. The new generation of this compact cordless screwdriver gives you the full control in every screw driving application through variable speed control. The more you push the trigger, the faster you go. No more damaged screws, no more splintered wood, for the perfect worry-free DIY experience. The iconic, reduced design underlines the product's intuitiveness and approachability and brings the screwdriver out of the toolbox into the living environment