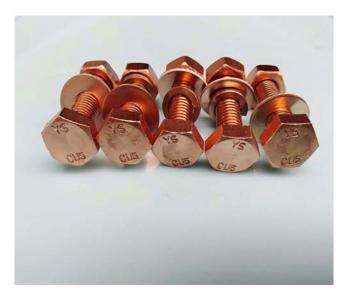

#### **Bolts**

Square head bolt Penta head bolt Hexagon head bolt Stud bolt Keel bolt U-bolt Flat head fin neck bolt Slot flat head strut bolt Slot oval head strut bolt Flat socket head cap bolt Flat socket head cap bolt Hexagon head lag bolt Hanger bolt Carriage bolt

Square nut Finished hex nut Jam hex nut Heavy hex nut Machine screw hex nut Acorn nut Flange hex nut Heavy flange hex nut Nylon lock nut Slotted castle hex nut Coupling nut

Flat washer Spring lock washer Tooth washer Belleville washer Finishing cup washer