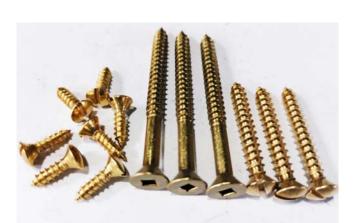

#### Wood Screws

Slotted flat head wood screw Slotted oval head wood screw Slotted round head wood screw Square drive flat head wood screw Square drive oval head wood screw Square drive round head wood screw R&P flat head wood screw R&P oval head wood screw Torx drive flat head wood screw

### Wood Screws

Slotted flat head wood screw Slotted oval head wood screw Slotted round head wood screw Square drive flat head wood screw Square drive oval head wood screw Square drive round head wood screw Phillips flat head wood screw Phillips oval head wood screw