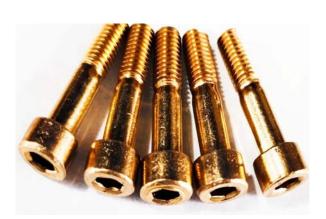

#### Machine Screws

Slotted flat head machine screw Slotted oval head machine screw Slotted round head machine screw Slotted pan head machine screw Slotted fillister head machine screw Phillips flat head machine screw Phillips oval head machine screw Phillips pan head machine screw Flat socket head cap screw Socket head cap screw

#### **Machine Screws**

Slotted flat head machine screw Slotted oval head machine screw Slotted round head machine screw Slotted pan head machine screw Slotted fillister head machine screw Slotted binding head machine screw Phillips flat head machine screw Phillips oval head machine screw Phillips pan head machine screw Flat socket head cap screw Socket head cap screw

## **Machine Screws**

Flat socket head cap screw Socket head cap screw Hexagon cap screws **Bolts** 

Hexagon head bolt Stud bolt Flat socket head cap bolt Socket head cap bolt

### **Machine Screws**

Slotted flat head machine screw Slotted pan head machine screw Phillips flat head machine screw Phillips pan head machine screw Flat socket head cap screw

Hexagon head bolt

Stud bolt

## **Machine Screws**

Slotted flat head machine screw

Flat socket head cap screw

Socket cap screw